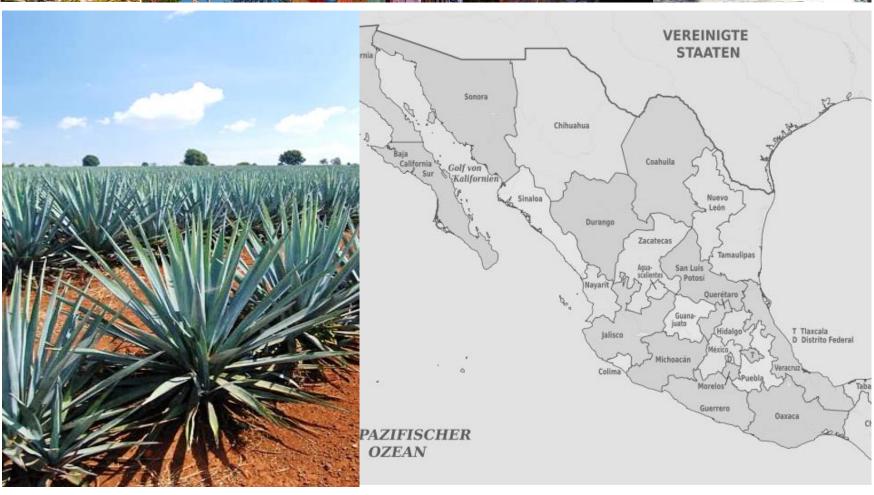

#### **Tampico**

**Prices:** Prices are rising because of the following factors:

- Constant price increases on energy
- Risen transportation costs
- Increased production costs
- Constant re-evaluation of the Peso versus the US dollar
- Lack of workforce in the fields (which are caused in part by better working opportunities in the cities and by governmental programs)

A change in the near future is not expected. Most of these factors are out of the producers' control.

Quality: The drought has still impacts on the plants' cultivating region for several years now. It has affected the plants' quality. In spite of all, serious producers are committed to produce the best possible quality.

**Availability**: The drought and the lack of workers in the fields have shortened the raw material. Presumably, this situation will persist in the coming year.

| Material | Availability | Quality | Price |
|----------|--------------|---------|-------|
| Tampico  |              |         | 7     |