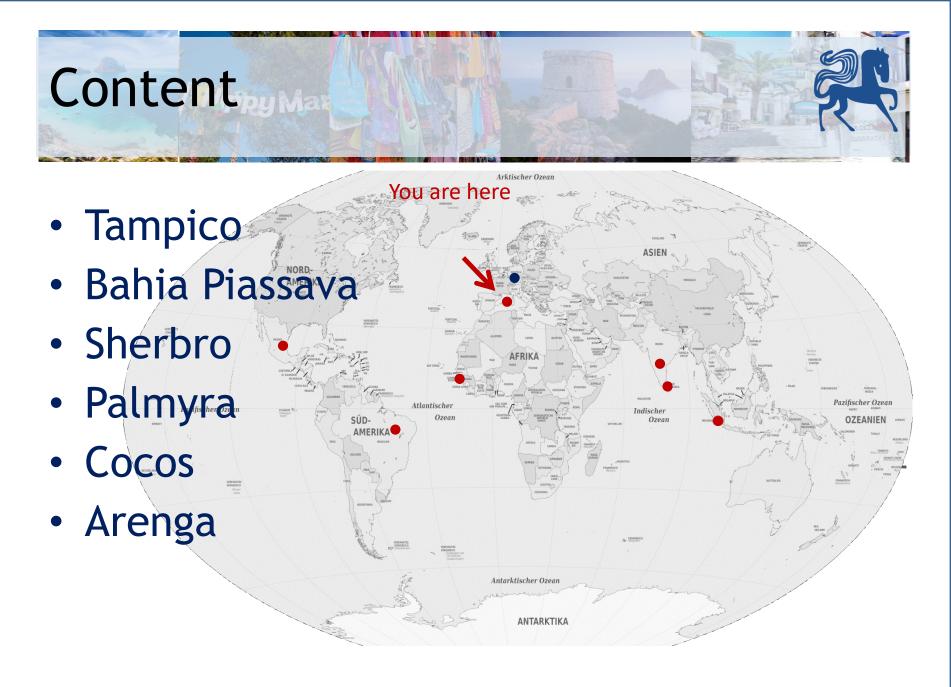

mbH



• Established 1849 in Eberbach









- Established 1849 in Eberbach
- as a manufacture of curled hair for mattresses, sofas or chairs











#### Brushes and Broom Filaments

- We are specialized in tipping, flagging & mixing of broom and brush filaments for different uses like paintbrushes, brooms, medical uses, food industrie, industrial & technical brushes,
  - Natural fibres like Arenga, Coconut Fibre, Tampico
  - Synthetic fibres like different kinds of Nylon, PPC, PVC...
  - animal hairs like horse tail hair, pig bristles and cattle tail hair ...
- tipped, flagged, mixed or pure

and also epoxy resin















- and for mattresses, sofas or chairs
  - ⇒ our foam plastics branch
  - form cuts for furniture, automobiles, medical products or technical uses













# Content



## Summary



| Material       | Availability | Quality | Price |
|----------------|--------------|---------|-------|
| Tampico        |              |         | 7     |
| Bahia Piassava |              |         |       |
| Sherbro        |              |         |       |
| Palmyra        |              |         |       |
| Coconut        |              |         |       |
| Arenga         |              |         |       |

# Tampico



#### **Tampico**



**Prices:** Prices are rising because of the following factors:

- Constant price increases on energy
- Risen transportation costs
- Increased production costs
- Constant re-evaluation of the Peso versus the US dollar
- Lack of workforce in the fields (which are caused in part by better working opportunities in the citi