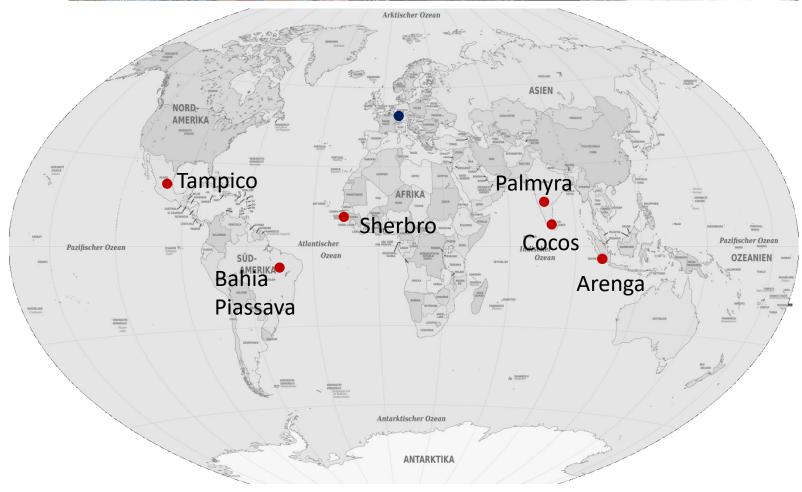

blished 1849 in Eberbach









- Established 1849 in Eberbach
- as a manufacture of curled hair for mattresses, sofas or chairs











#### Brushes and Broom Filaments

- We are specialized in tipping, flagging & mixing of broom and brush filaments for different uses like paintbrushes, brooms, medical uses, food industrie, industrial & technical brushes,
  - Natural fibres like Arenga, Coconut Fibre, Tampico
  - Synthetic fibres like different kinds of Nylon, PPC, PVC...
  - animal hairs like horse tail hair, pig bristles and cattle tail hair ...
- tipped, flagged, mixed or pure

and also epoxy resin















- and for mattresses, sofas or chairs
  - ⇒ our foam plastics branch
  - form cuts for furniture, automobiles, medical products or technical uses













# Content



## Summary



| Material       | Availability | Quality | Price |
|----------------|--------------|---------|-------|
| Tampico        |              |         | 7     |
| Bahia Piassava |              |         |       |
| Sherbro        |              |         |       |
| Palmyra        |              |         |       |
| Coconut        |              |         |       |
| Arenga         |              |         |       |

# Tampico



#### **Tampico**



**Prices:** Prices are rising because of the following factors:

- Constant price increases on energy
- Risen transportation costs
- Increased production costs
- Constant re-evaluation of the Peso versus the US dollar
- Lack of workforce in the fields (which are caused in part by better working opportunities in the cities and by gov