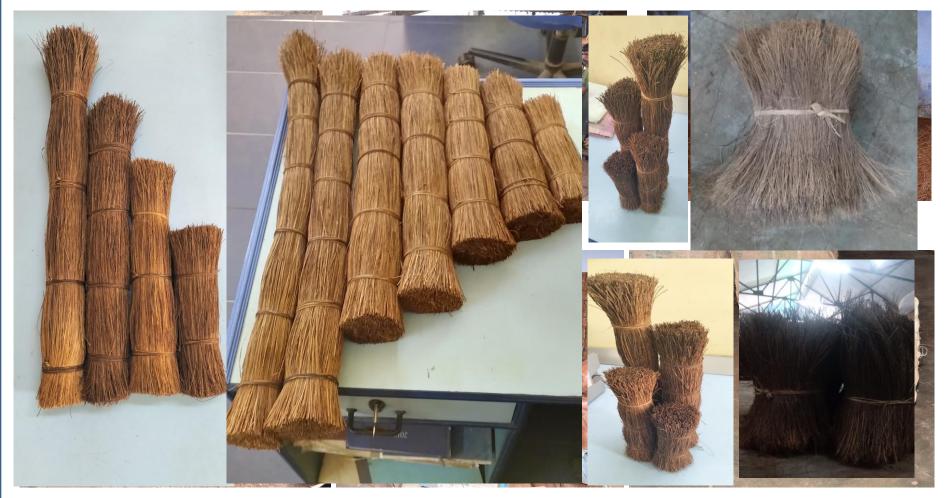

| Material      | Availability | Quality | Price |
|---------------|--------------|---------|-------|
| Coconut Fibre |              |         |       |

<u>Prices:</u> The Arenga price has risen between 5% and 10%. The following factors are creating instability and are weakening the export prices:

- increased local demand
- the inflation rate
- the wars in Middle East and between Russia/Ukraine
- an ongoing global weakness
- the exchange rate between Rupiah and Euro

Quality: Consistent controls are required because the extraction of the fibres is completely done manually. This can make the quality vary from each worker in charge. The processing stages are cleaning, tidying, drying, grading, cutting, weighing and packing.

| Material | Availability | Quality | Price |
|----------|--------------|---------|-------|
| Arenga   |              |         |       |

The entirely manual extraction can cohere with the following delay factors: