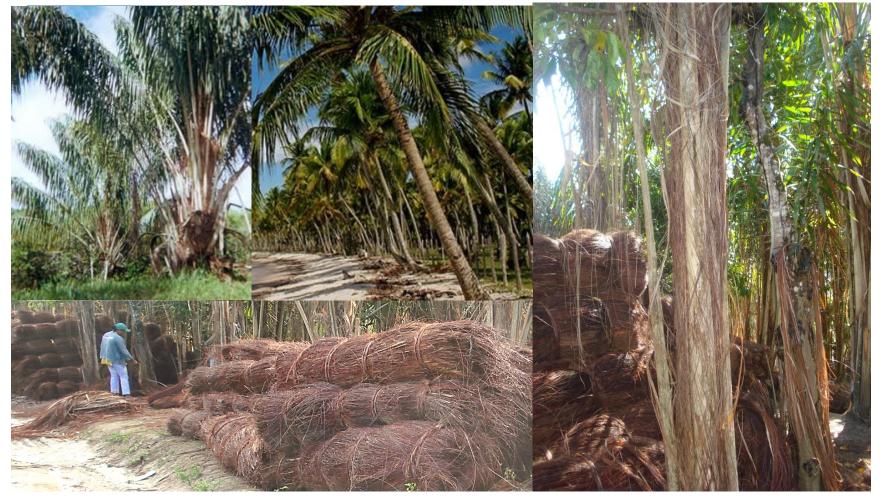

#### Coconut Fibre

#### Coconut Fibre

**Prices**: The following factors had impacts on the price situation 2023-2024:

- the world-wide demand for Coconut Fibre
- the **demand** for Coconut husks
- Weather conditions in Sri Lanka
- The Coconut harvest volumes
- The inflation level due to ongoing economic risks

The production of material was lower as in the years before. The freight rates increased in 2024 again due to the Red Sea crisis and due to high transportation demand from China.

These factors will influence prices and demand in 2024.

#### Coconut Fibre

**Quality**: The prospect for 2024 is a lower quality than in the previous years.

The main influence factors on are

- The **weather situation**: Too much rain means less sun-drying of the fibres and consequently increased moisture in the bundles
- The **demand for Coconut Fibre**: At a high demand, the producers focus on high quantity volumes and less on high quality.

Availability: The prospect for the next 1-2 years is a shortness of material.

A serious rain period had drastically reduced the fibre production. Additionally, a very high demand in the agricultural sector for Coconut husk-based substrate (as growing medium) has shortened the supply.