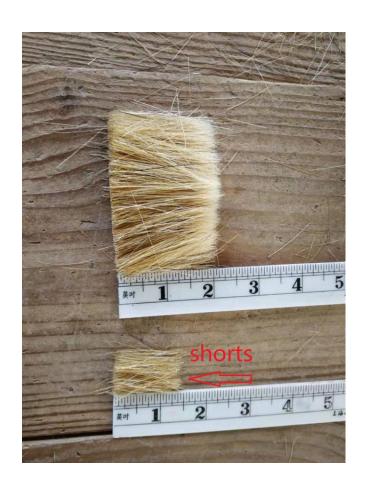

strong demand in black 51mm and 57mm

Strong demand in white 51mm

Strong demand in black 89mm and longer

#### White:

38 – 57mm demand from Inland China,

64 - 89 mm rather under pressure

102 – up constant demand.