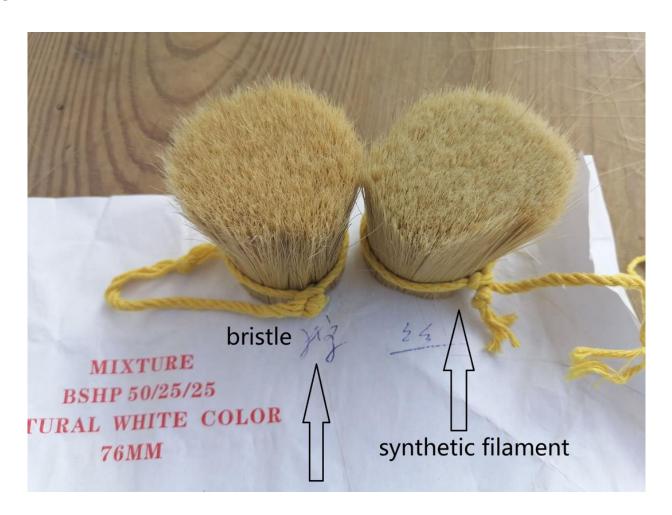

### Agenda

- MARKET CHANGES
- Market development
- Natural bristle
- QUALITY CONTROL
- Outlook

**China 2024** 

**Changes in the market – Demand move to synthetic** filaments

Luckily still lot of synthetic/natural mixtures are used in the market

#### **Market Changes – Nishes remaining for 100% natural bristle**