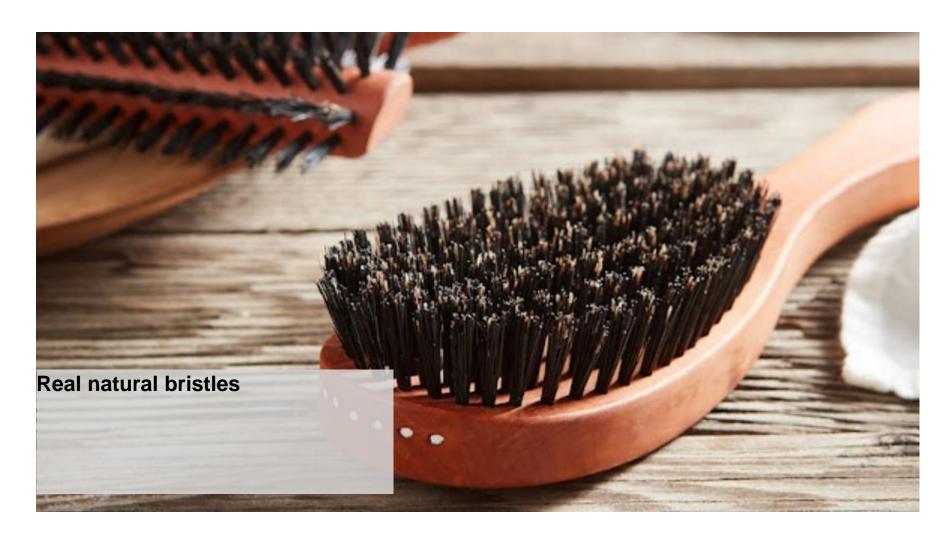

manager at DKSH China

Okt. 11th 2024

### Agenda



- MARKET CHANGES
- Market development
- Natural bristle
- QUALITY CONTROL
- Outlook

**China 2024** 

**Changes in the market – Demand move to synthetic** filaments

Luckily still lot of synthetic/natural mixtures are used in the market



#### **Market Changes – Nishes remaining for 100% natural bristle**



#### China 2024

#### **Changes in the market**

The reduced demant from paint brush business has led to a smaller market

Consequence ups and downs of demand are playing a bigger role

We saw generally dropping prices in most products except those which are used in above mentioned fields.

strong demand in black 51mm and 57mm

Strong demand in white 51mm

Strong demand in black 89mm and longer

### **Market changes Hair Brushes**



Think Asia. Think DKSH.

Page 6 © DKSH

### **Changes in the market Polishing brushes**



#### **Changes in the market – Polishing of glass surfaces**



Polishing of glass surfaces

#### Prices in detail



#### Black:

38-44mm strong demand from Inland China

51 – 64mm strong demand from Europe and US

64 – 83mm rather under pressure

102 – up strong demand from Korea, Europe & Japan

#### White:

38 – 57mm demand from Inland China,

64 - 89 mm rather under pressure

102 – up constant demand.

#### **Quality control**

Generally dropping prices brought new challenges

Surprising experience after years of zero claims.

The recent months gave us some surprises.

Seems such generally dropping prices has lead some Chinese suppliers into temptation to work on the quality.

Consequence, qua