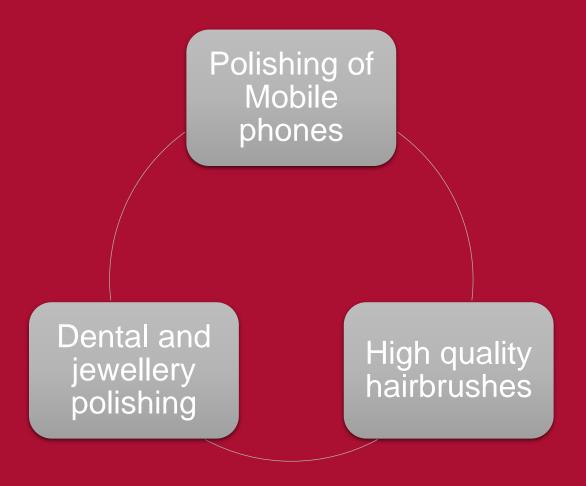

#### **China Natural Bristle market 2024**



Reinhold Hoerz, DKSH Switzerland Wang Yong, Sourcing manager at DKSH China

Okt. 11th 2024

### Agenda



- MARKET CHANGES
- Market development
- Natural bristle
- QUALITY CONTROL
- Outlook

**China 2024** 

**Changes in the market – Demand move to synthetic** filaments

Luckily still lot of synthetic/natural mixtures are used in the market



#### **Market Changes – Nishes remaining for 100% natural bristle**



#### China 2024

#### **Changes in the market**

The reduced demant from paint brush business has led to a smaller market

Consequence ups and downs of demand are playing a bigger role

We saw generally dropping prices in most products except those which are used in above mentioned fields.

strong demand in black 51mm and 57mm

Strong demand in white 51mm

Strong demand in black 89mm and longer

### **Market changes Hair Brushes**



Think Asia. Think DKSH.

Page 6 © DKSH

### **Changes in the market Polishing brushes**



#### **Changes in the market – Polishing of glass surfaces**



Polishing of glass surfaces

#### Prices in detail



#### Black:

38-44mm strong demand from Inland China

51 – 64mm strong demand from Europe and US

64 – 83mm rather under pressure

102 – up strong dema